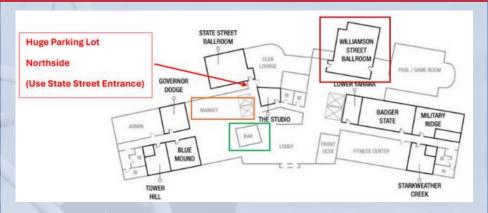

## <u>Directory:</u>

Registration is on the 2nd floor.

Expo Hall - 2nd floor (Capitol Square Ballroom)

Keynote & Panel Discussions - 1st floor (Williamson Street Ballroom)

#### 1:00pm Start

2:00pm Start

3:00pm Start

Keynote Speaker will start promptly at 12:00pm
Dr. Leslie (Les) A Hollingsworth, UW-Platteville School of Business Director

1 st Floor Williamson Street Ballroom

#### First Floor Layout

- There are bathrooms on 1st floor by the Ballroom
- Coffee / Water will be stationed inside the Ballroom
- Breakfast can be purchased until 11am in THE MARKET
- Sandwiches out of THE MARKET can be purchased as well
- THE HUB Bar opens at 3pm for additional food purchases